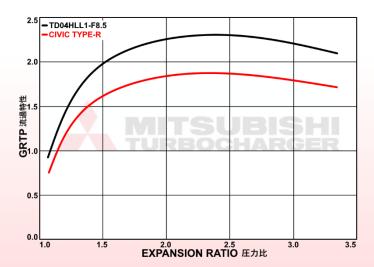

# **TURBINE MAP**

| Part Number | Compressor Wheel |              |            | Turbine Wheel   |                 |          | Turbine Housing |              |          |
|-------------|------------------|--------------|------------|-----------------|-----------------|----------|-----------------|--------------|----------|
|             | Inducer<br>(mm)  | Exducer (mm) | Туре       | Inducer<br>(mm) | Exducer<br>(mm) | Material | Area<br>(cm²)   | WG ø<br>(mm) | Material |
| 49S89-A0000 | 51.59            | 65           | Billet HR3 | 52              | 47.7            | 713C     | 8.5             | 35           | АЗК      |