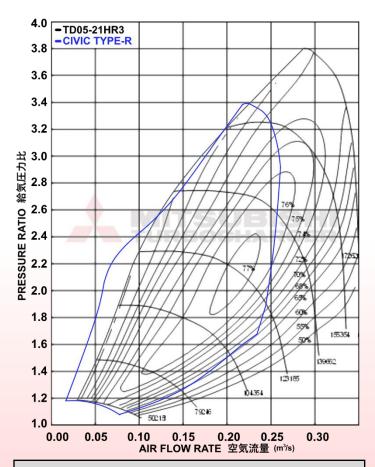

## **Peak Power Output:**

• 560HP / 417KW

**COMPRESSOR MAP** 

Click image to view more.